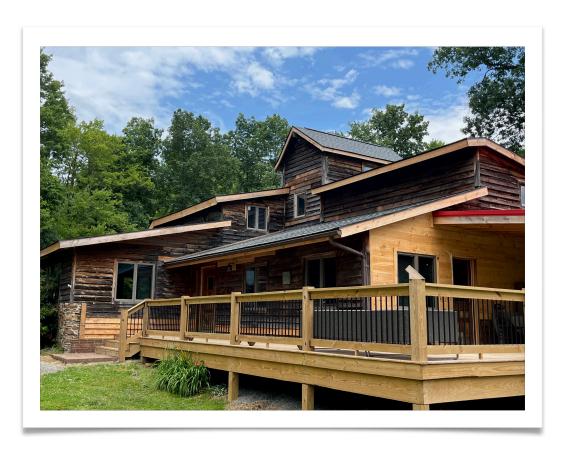

## Rental available: The Artist's Cabin

Those of you returning to The Baker Trail UltraChallenge will be familiar with this distinctive home located less than 10 minutes (2.2 miles) from the Farm that hosts the race check-in and finish line, including the post-race picnic.

- A massive renovation is just being completed: New kitchen, bathrooms, deck, water system, electric, wifi internet and more.
- Bedroom #1 on the main floor has a King bed.
- Bedroom #2, upstairs, has a Queen bed.
- Bedroom #3, upstairs, has two TwinXL beds.
- The cabin does not have whole-house AC.